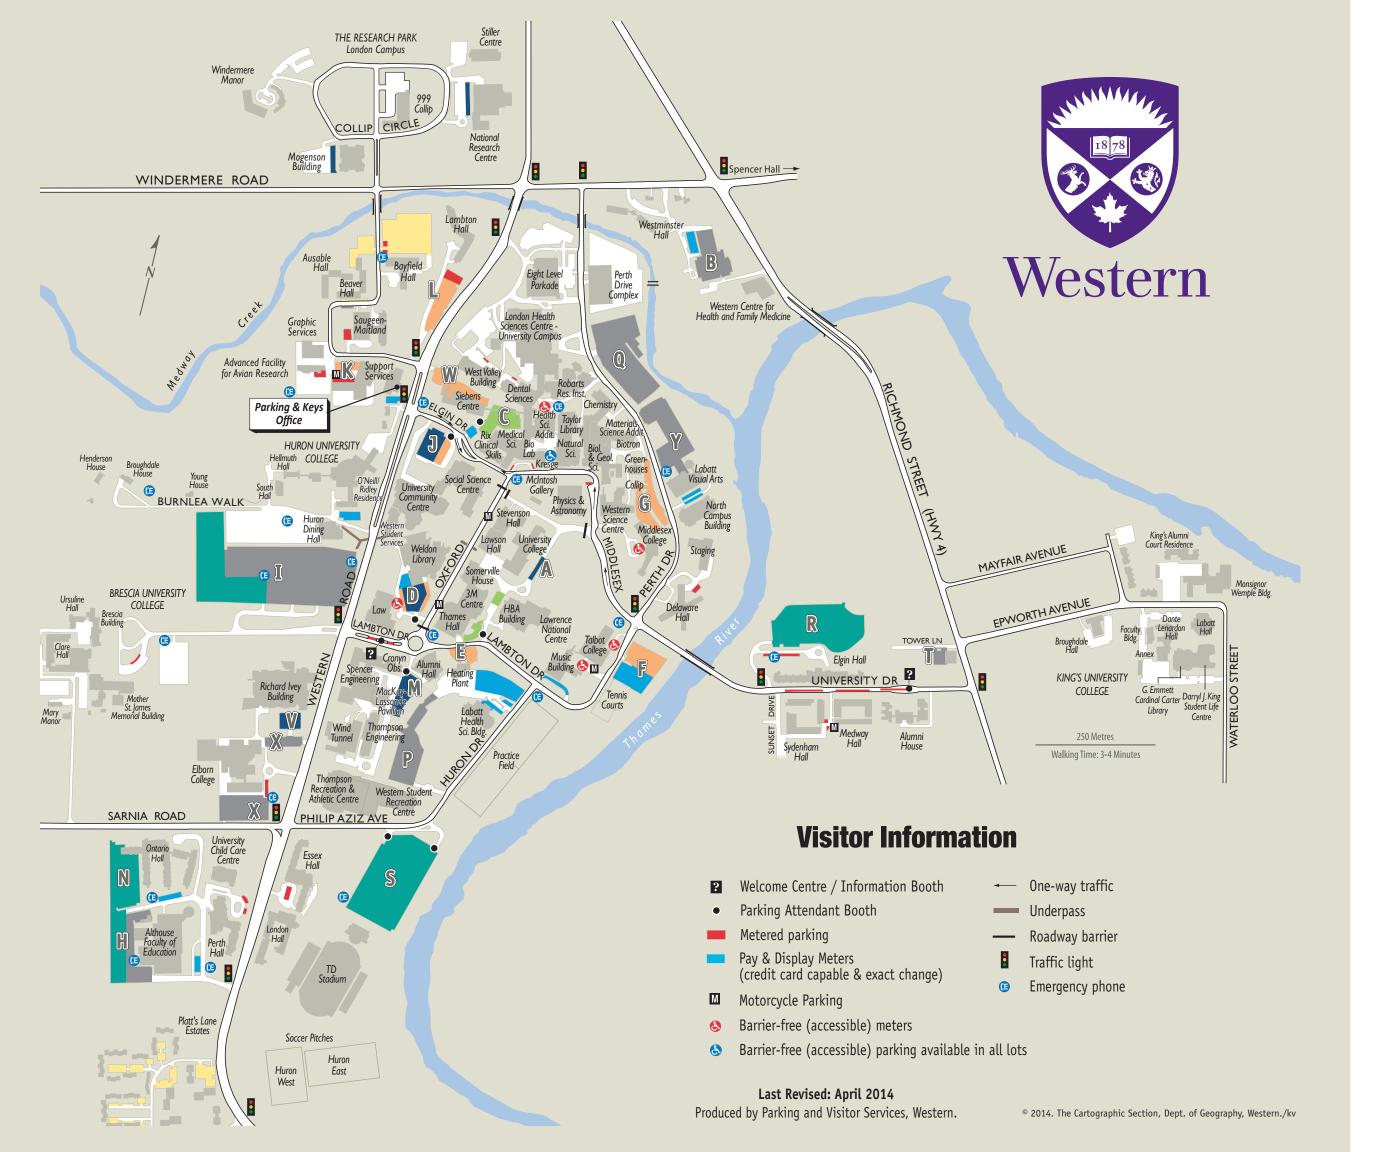

#### CORE PARKING

A Kent Dr. (Reserved permits only)

**J** Social Science (Reserved permits only)

**D** D.B. Weldon (Reserved permits only)

K Support Services P

**E** Upper Heating

**L** Lambton

**F** Talbot

W Siebens (Reserved permits only)

**G** Middlesex

#### PERIMETER PARKING

**B** Westminster

**Q** Chemistry

**H** Althouse

T Tower Lane
X Elborn College P

I Springett **P**P South Valley

Y Visual Arts

## STUDENT PARKING

H Althouse P

R Medway P

I Springett **P** 

**S** Huron Flats

N Ontario

### **VISITOR PARKING**

**A** Kent Drive

M Alumni / Thompson

**D** D.B. Weldon

**V** Ivey (RESTRICTED PARKING)

**J** Social Science

#### **PATIENT LOTS**

**C** Medical Science

Plus Fowler Clinic (Kent Dr.)