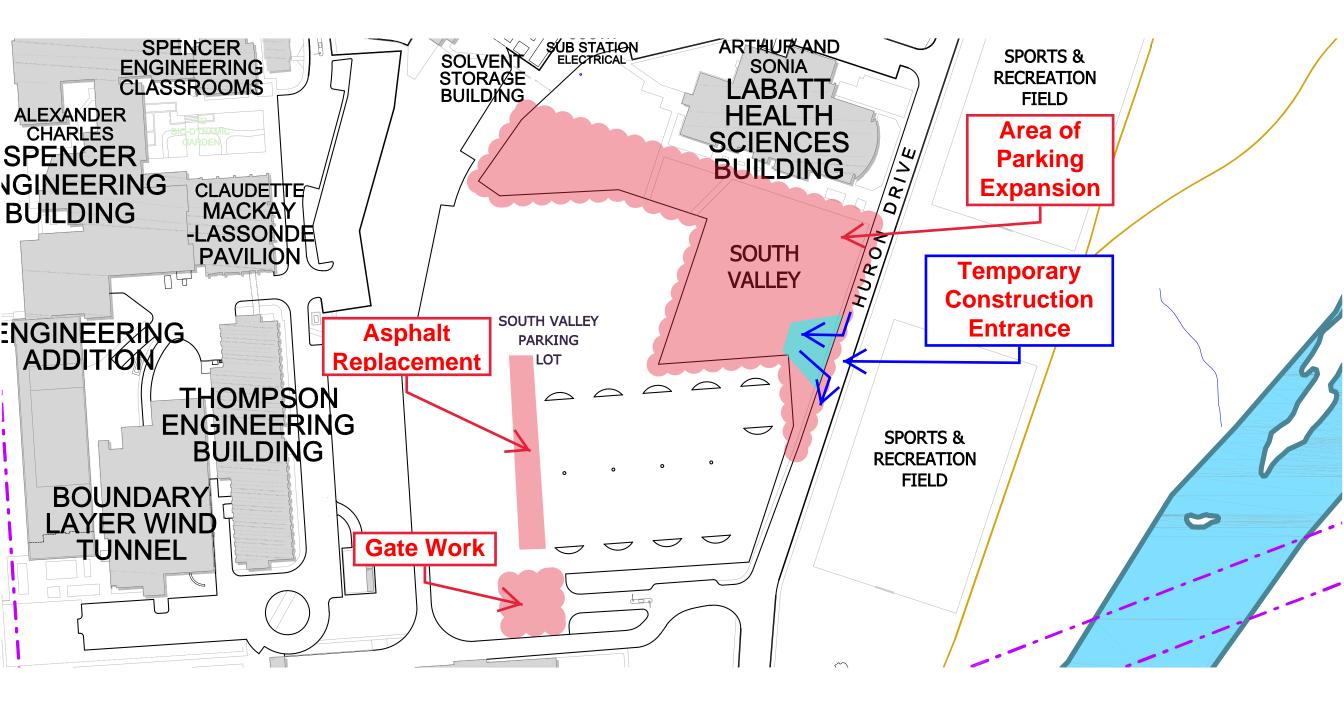

## Notice of Project Western University Facilities Management Client Services 519-661-3304 (fmhelp@uwo.ca)

Submit by E-mail

Print Form

| Project Number: 9D9706 Miniature Attached                                                                                                                                 | Date/Schedule: July 11-28 2018                  |
|---------------------------------------------------------------------------------------------------------------------------------------------------------------------------|-------------------------------------------------|
| Project Name: South Valley Parking Lot expansion- Phase 3                                                                                                                 | Time: 7:00am through 6:30pm daily               |
| Building(s) #1 Health Sciences Building (HSB)                                                                                                                             | #2 existing South Valley Parking Lot            |
| Affected: #3 Western Student Recreation Centre (WSRC)                                                                                                                     |                                                 |
| Areas/Rooms Affected, Alternate Route/Service:                                                                                                                            | #4                                              |
| Phase 3 expansion of existing South Valley Lot, including 138 new parking spaces, removal of deteriorated asphalt, pave same area full depth.                             |                                                 |
| revised lot lighting to new expanded area. Relocation and expansion of existing parking gate(s) to location-west. Line painting to expanded area.                         |                                                 |
| Service to be #1 Parking Lot                                                                                                                                              | #2                                              |
| interrupted: #3 #4                                                                                                                                                        |                                                 |
| Description/Reason for Project:                                                                                                                                           |                                                 |
| Expansion of current South Valley lot to provide additional spaces.                                                                                                       |                                                 |
|                                                                                                                                                                           |                                                 |
|                                                                                                                                                                           |                                                 |
| Project Manager/<br>Co-ordinator:                                                                                                                                         | Phone # 82711 Cell # 519-808-9512               |
| Signature/ C                                                                                                                                                              | lient Contact: Mark Vandenbossche Phone # 85662 |
| Stamp:                                                                                                                                                                    |                                                 |
| Designer Consultant: Parsons Inc.                                                                                                                                         |                                                 |
| Contractor:       Dufferin Construction       c/o Trevor Shadbolt       Cell #       519-521-7769                                                                         |                                                 |
| Emergency Phone List: (to CCPS Only) Attached To Follow                                                                                                                   |                                                 |
| Special Conditions ( Noise, Odors, Asbestos, Etc.)                                                                                                                        |                                                 |
| backhoe for removal of extg asphalt, earth excavation, granular import, compaction eqpt, asphalt equipment, dump trucks, general construction traffic in and out of site. |                                                 |
|                                                                                                                                                                           |                                                 |
| Asbestos Type 3 Type 2 Type 1                                                                                                                                             | Contractor In House Team Other                  |
| ☐ Information Sheet Sent To Client                                                                                                                                        |                                                 |
|                                                                                                                                                                           |                                                 |
| Comments:                                                                                                                                                                 |                                                 |
|                                                                                                                                                                           |                                                 |
| Shutdowns/Interruptions(Approximate Schedule):                                                                                                                            |                                                 |
| Electrical Power   Date: Elevate  Elevate                                                                                                                                 | Date:         ITS         Date:                 |
| Domestic Water Date: Fire Al                                                                                                                                              | arms Date: Other Date:                          |
| Steam Date: Chilled                                                                                                                                                       | Water Date:                                     |
| Hot Water Heating Date: Roads                                                                                                                                             | / Lots Date:                                    |
| Issued By:                                                                                                                                                                |                                                 |
| APPROVED                                                                                                                                                                  | Date:                                           |
| O'rear a farma f                                                                                                                                                          | Data Data                                       |
|                                                                                                                                                                           | <b>D</b> , 2018 Date:                           |
| Stamp:                                                                                                                                                                    |                                                 |
| Stamp:                                                                                                                                                                    |                                                 |
| Stamp: Vote:                                                                                                                                                              |                                                 |
| Stamp:                                                                                                                                                                    |                                                 |
| Stamp:                                                                                                                                                                    |                                                 |