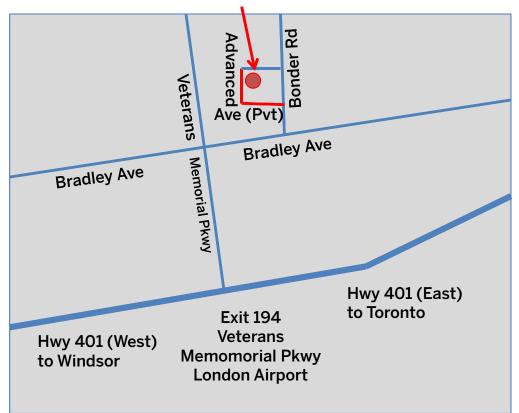

## Directions to Fraunhofer Project Center @ Western

FPC@Western 2520 Advanced Ave (Pvt) London, ON, N6M-0E1 Canada Phone: 519-661-2111 ext 86435

**From Hwy 401** exit at number 194 Veterans Memorial Pkwy; at the first light turn right (East) into Bradley Ave; Turn first left into Bonder Rd; turn first left into Advanced Ave (Pvt); FPC is located on the corner to Boyd Court;

**From London Airport** follow Oxford St East and turn left (South) onto Veterans Memorial Pkwy; after approx. 8.5km (5.3mi) turn left into Bradley Ave (East); Turn first left into Bonder Rd; turn first left into Advanced Ave (Pvt); FPC is located on the corner to Boyd Court;