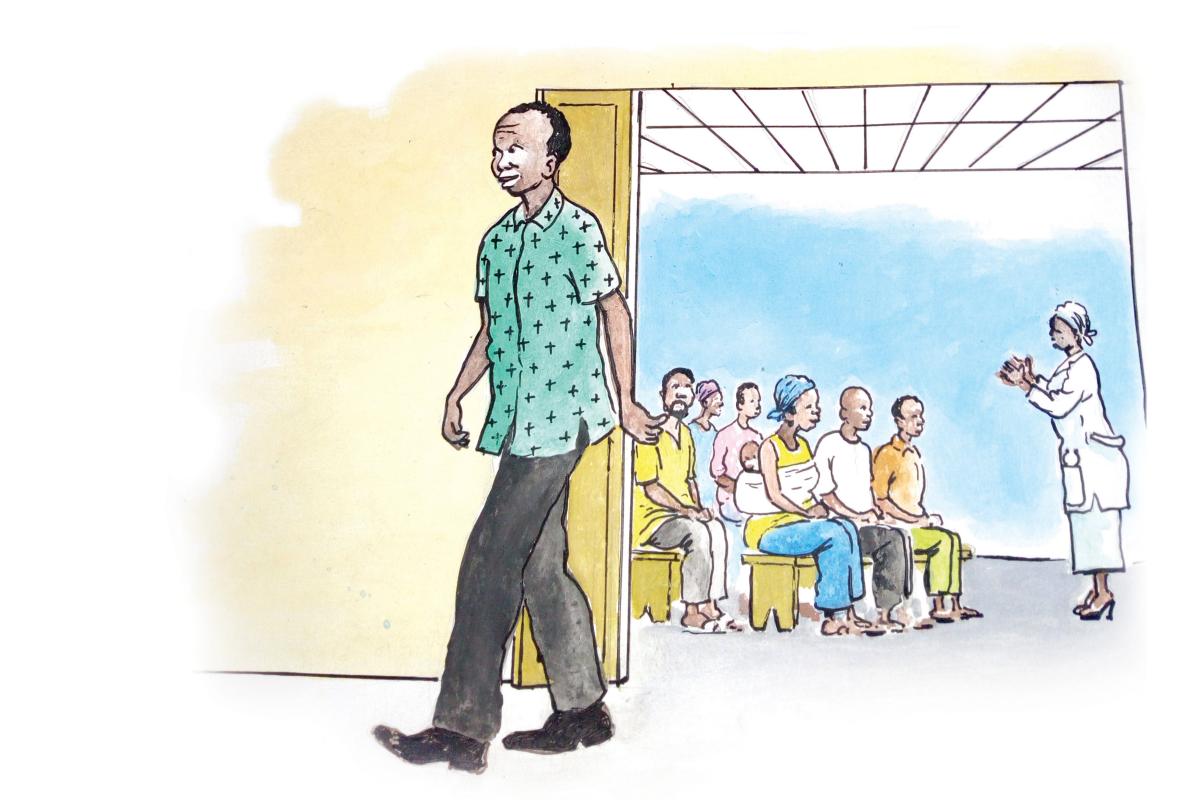

## VOUR REFISAS a research participant include:

## The right to change one's mind and to stop participating in a study

The "Research Participants' Toolbox" is the outcome of international collaboration, funded through Canada's International Development Research Centre, the Canadian Institutes of Health Research, and the Social Sciences and Humanities Research Council.