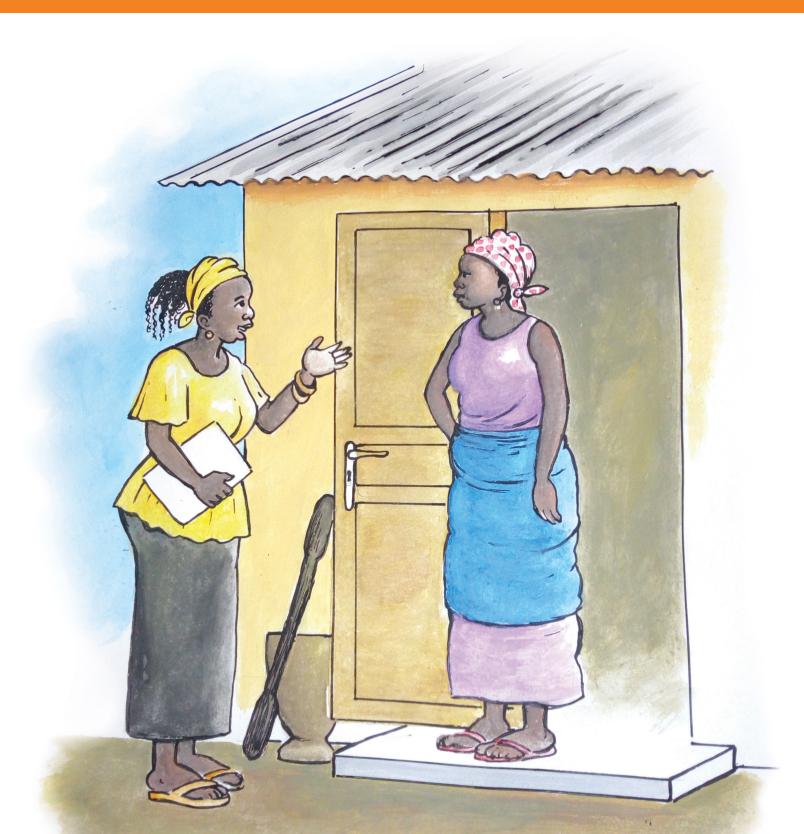

## The right to learn about a project in one's own language

The "Research Participants' Toolbox" is the outcome of international collaboration, funded through Canada's International Development Research Centre, the Canadian Institutes of Health Research, and the Social Sciences and Humanities Research Council.