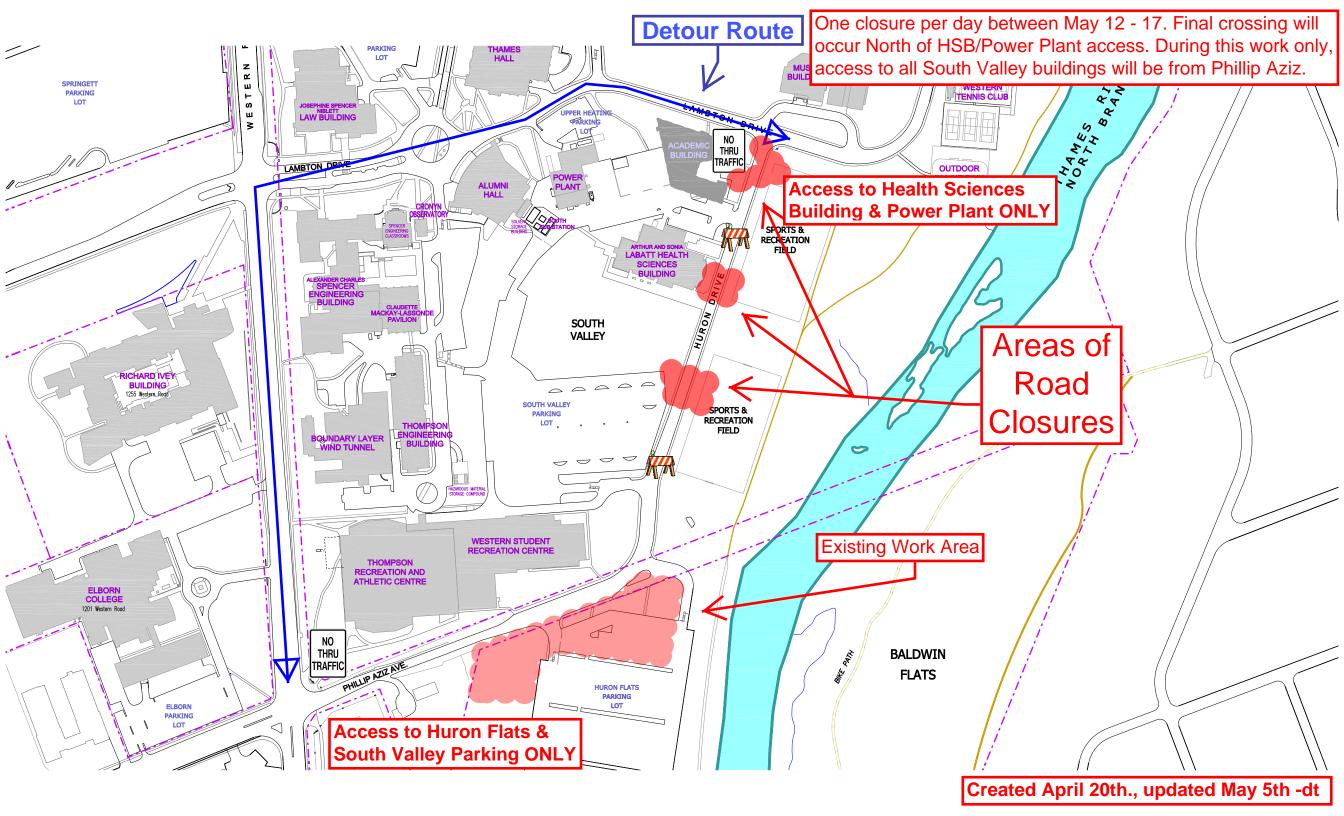

## Notice of Service Interruption/Area Closure Western University Facilities Management

Client Services 519-661-3304 (fmhelp@uwo.ca)

Submit by E-mail

|                                                                                                                                                                              | Vestern<br>NIVERSITY-CANADA Client Services 519-661-3304 (fmhelp@uwo.ca)                                                                                    |                         |                                        |                                          |                               |                         | m    |
|------------------------------------------------------------------------------------------------------------------------------------------------------------------------------|-------------------------------------------------------------------------------------------------------------------------------------------------------------|-------------------------|----------------------------------------|------------------------------------------|-------------------------------|-------------------------|------|
| Date of Inter                                                                                                                                                                | ruption/Closure May 12 - 17 2015                                                                                                                            |                         | ime(s):                                | 7:00 am 7:00 pm                          |                               |                         |      |
| See attach                                                                                                                                                                   | #1 Huron Drive<br>#3<br>ns Affected Alternate Route/Servic<br>red campus map for details. Road<br>m north or south.                                         |                         | #2#4                                   | ocal traffic access to I                 | ouildings and                 | d lots still availa     | able |
|                                                                                                                                                                              |                                                                                                                                                             | service connection to s | #2<br>#4<br>outh valley                | r area on west side of                   | Huron Drive                   |                         |      |
| Requester: J-AAR Excavating Ltd. / M.DeJager                                                                                                                                 |                                                                                                                                                             |                         |                                        | Date of Request:                         | Date of Request: Apr 20, 2015 |                         |      |
| Supervising Tradesperson: Trade Supervisor:                                                                                                                                  |                                                                                                                                                             |                         |                                        |                                          | Date:                         |                         |      |
| Contractor: J-AAR Exc Ryan Aarts (519-652-2104) - Matt Falls- cell 519-808<br>Coordinator/Project Manager: Mike DeJager<br>Reviewed by Trade Supervisor(s)/Shop(s) Affected: |                                                                                                                                                             |                         | 6672                                   | Phone # +1 (519) 652-21<br>Phone # 88737 |                               |                         |      |
| Name:<br>Signature/<br>Stamp:                                                                                                                                                | Parking & Visitor Services           Parking & Visitor Services           APPROVED           By Mark Van Den Bossche (mvand49@uwo.ca) at 1:09 pm, Apr 20, 2 | Date: Apr 20, 2015      | Name:<br>Signature/<br>Stamp:          | ,                                        |                               | Date:                   |      |
| Name:<br>Signature/<br>Stamp:<br>Name:                                                                                                                                       | Fire Safety APPROVED By Frank (ffaroni@uwo.ca) at 12:51 pm, Apr 20, 2015 Campus Police                                                                      | Date: April 20, 2015    | Principal (<br>Name:<br>Name:<br>Name: | Occupants:                               | Ext.<br>Ext.<br>Ext.          | Date:<br>Date:<br>Date: |      |
| Signature/<br>Stamp:                                                                                                                                                         |                                                                                                                                                             |                         | Name:                                  | Approval to Proceed:                     | Ext.                          | Date:                   |      |
| Name:<br>Signature/<br>Stamp:                                                                                                                                                |                                                                                                                                                             | Date:                   |                                        | ROVED<br>rudgeon (fminterr@uwc           | o.ca) at 2:43 pr              | n, May 04, 2015         |      |
|                                                                                                                                                                              | ct date of interruption is depend<br>ns along roads in the area will pro                                                                                    |                         |                                        | tions leading up to p                    | roposed dat                   | <br>:es.                |      |