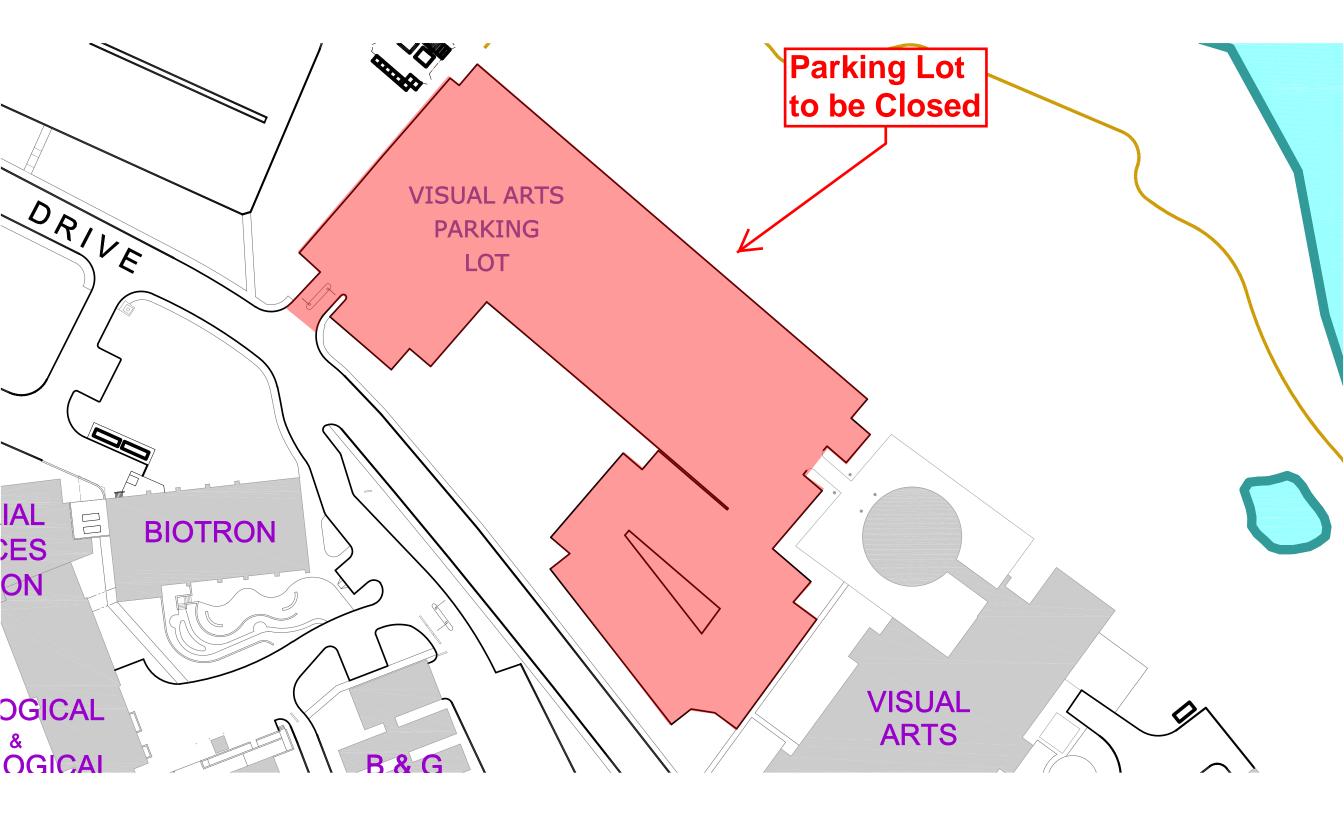

## Notice of Service Interruption/Area Closure Western University Facilities Management

Client Services 519-661-3304 (fmhelp@uwo.ca)

Submit by E-mail

Print Form

| Date of Interrup                                                                                                                                                                                                                                                                                                                                                                 | otion/Closure March 4, 2016 - Fa   | II 2017              | Time(s):                      | Jntil the                | e fall of 2017  |              |              |                |  |  |  |  |
|----------------------------------------------------------------------------------------------------------------------------------------------------------------------------------------------------------------------------------------------------------------------------------------------------------------------------------------------------------------------------------|------------------------------------|----------------------|-------------------------------|--------------------------|-----------------|--------------|--------------|----------------|--|--|--|--|
| Building(s)       #1       Parking Lots       #2         Affected:       #3       #4         Areas/Rooms Affected Alternate Route/Service:       #4         Entry into Visual Arts Parking Lot to be closed March 4, 2016 at 4:30PM.         Alternative parking is available at Medway and South Valley lots. Limited space may be available in Chemistry and Westminster lots. |                                    |                      |                               |                          |                 |              |              |                |  |  |  |  |
| Service to be interrupted:       #1 Access to lot no parking       #2         #3       #4         Description/Reason for Project:       #4         The lot will be closed for the construction of the new Interdisciplinary Research Building.       #4                                                                                                                          |                                    |                      |                               |                          |                 |              |              |                |  |  |  |  |
| Requester:       Boris Pertout       Date of Request:       Dec 10, 2015                                                                                                                                                                                                                                                                                                         |                                    |                      |                               |                          |                 |              |              |                |  |  |  |  |
| Supervising                                                                                                                                                                                                                                                                                                                                                                      | Tradesperson:                      |                      | Unit:                         |                          |                 |              |              |                |  |  |  |  |
| Trade Supervisor: Unit: Date:                                                                                                                                                                                                                                                                                                                                                    |                                    |                      |                               |                          |                 |              |              |                |  |  |  |  |
| Contractor:<br>Coordinator/Pro                                                                                                                                                                                                                                                                                                                                                   | TBA<br>ject Manager: Boris Pertout |                      | Phone #                       | hone # Date:Dec 10, 2015 |                 |              | Dec 10, 2015 |                |  |  |  |  |
| Reviewed by Trade Supervisor(s)/Shop(s) Affected:                                                                                                                                                                                                                                                                                                                                |                                    |                      |                               |                          |                 |              |              |                |  |  |  |  |
| Name:<br>Signature/<br>Stamp:                                                                                                                                                                                                                                                                                                                                                    | Parking & Visitor Services         | Date:                | Name:<br>Signature/<br>Stamp: | /                        |                 |              | Dat          | :e:            |  |  |  |  |
| Name:                                                                                                                                                                                                                                                                                                                                                                            |                                    | Date:                | Principal (                   | Occupar                  | nts:            |              |              |                |  |  |  |  |
| Signature/<br>Stamp:                                                                                                                                                                                                                                                                                                                                                             |                                    |                      | Name:                         |                          |                 | Ext.<br>Ext. |              | Date:          |  |  |  |  |
|                                                                                                                                                                                                                                                                                                                                                                                  |                                    | Date:                | Name:                         |                          |                 |              |              | Date:<br>Date: |  |  |  |  |
| Name:                                                                                                                                                                                                                                                                                                                                                                            |                                    |                      | Name:                         |                          |                 | Ext.         |              | Date:          |  |  |  |  |
| Signature/<br>Stamp:                                                                                                                                                                                                                                                                                                                                                             |                                    |                      |                               | Appro                    | val to Proceed: |              | Da           | te:            |  |  |  |  |
| Name: Date: Signature/ Stamp: Date: By Dan Trudgeon at 11:57 am, Dec 10, 2015                                                                                                                                                                                                                                                                                                    |                                    |                      |                               |                          |                 |              |              |                |  |  |  |  |
| Notes: A port                                                                                                                                                                                                                                                                                                                                                                    | ion of the lot will be returned    | to parking status in | the fall of 201               | 7.                       |                 |              |              |                |  |  |  |  |