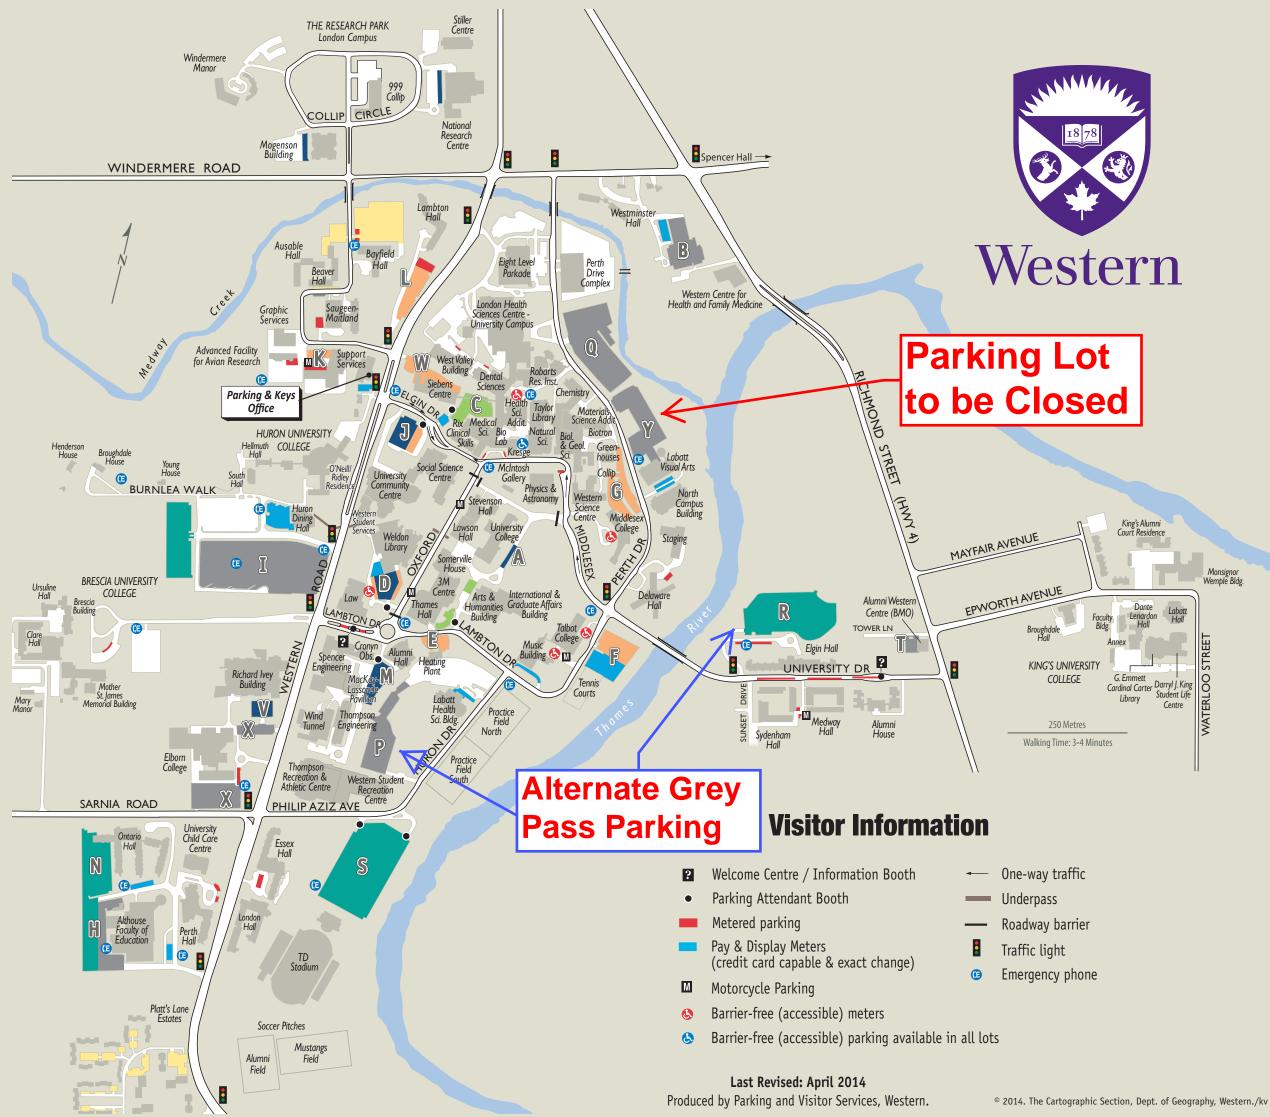

## Notice of Service Interruption/Area Closure Western University Facilities Management

Client Services 519-661-3304 (fmhelp@uwo.ca)

Submit by E-mail

Print Form

| Date of Interrup                                                                                                                                                                                                                                                                                                                                                                 | otion/Closure March 4, 2016 - Fa   | II 2017              | Time(s):                      | Jntil the                | e fall of 2017  |              |              |                |  |  |  |  |
|----------------------------------------------------------------------------------------------------------------------------------------------------------------------------------------------------------------------------------------------------------------------------------------------------------------------------------------------------------------------------------|------------------------------------|----------------------|-------------------------------|--------------------------|-----------------|--------------|--------------|----------------|--|--|--|--|
| Building(s)       #1       Parking Lots       #2         Affected:       #3       #4         Areas/Rooms Affected Alternate Route/Service:       #4         Entry into Visual Arts Parking Lot to be closed March 4, 2016 at 4:30PM.         Alternative parking is available at Medway and South Valley lots. Limited space may be available in Chemistry and Westminster lots. |                                    |                      |                               |                          |                 |              |              |                |  |  |  |  |
| Service to be interrupted:       #1 Access to lot no parking       #2         #3       #4         Description/Reason for Project:       #4         The lot will be closed for the construction of the new Interdisciplinary Research Building.       #4                                                                                                                          |                                    |                      |                               |                          |                 |              |              |                |  |  |  |  |
| Requester:       Boris Pertout       Date of Request:       Dec 10, 2015                                                                                                                                                                                                                                                                                                         |                                    |                      |                               |                          |                 |              |              |                |  |  |  |  |
| Supervising                                                                                                                                                                                                                                                                                                                                                                      | Tradesperson:                      |                      | Unit:                         |                          |                 |              |              |                |  |  |  |  |
| Trade Supervisor: Unit: Date:                                                                                                                                                                                                                                                                                                                                                    |                                    |                      |                               |                          |                 |              |              |                |  |  |  |  |
| Contractor:<br>Coordinator/Pro                                                                                                                                                                                                                                                                                                                                                   | TBA<br>ject Manager: Boris Pertout |                      | Phone #                       | hone # Date:Dec 10, 2015 |                 |              | Dec 10, 2015 |                |  |  |  |  |
| Reviewed by Trade Supervisor(s)/Shop(s) Affected:                                                                                                                                                                                                                                                                                                                                |                                    |                      |                               |                          |                 |              |              |                |  |  |  |  |
| Name:<br>Signature/<br>Stamp:                                                                                                                                                                                                                                                                                                                                                    | Parking & Visitor Services         | Date:                | Name:<br>Signature/<br>Stamp: | /                        |                 |              | Dat          | :e:            |  |  |  |  |
| Name:                                                                                                                                                                                                                                                                                                                                                                            |                                    | Date:                | Principal (                   | Occupar                  | nts:            |              |              |                |  |  |  |  |
| Signature/<br>Stamp:                                                                                                                                                                                                                                                                                                                                                             |                                    |                      | Name:                         |                          |                 | Ext.<br>Ext. |              | Date:          |  |  |  |  |
|                                                                                                                                                                                                                                                                                                                                                                                  |                                    | Date:                | Name:                         |                          |                 |              |              | Date:<br>Date: |  |  |  |  |
| Name:                                                                                                                                                                                                                                                                                                                                                                            |                                    |                      | Name:                         |                          |                 | Ext.         |              | Date:          |  |  |  |  |
| Signature/<br>Stamp:                                                                                                                                                                                                                                                                                                                                                             |                                    |                      |                               | Appro                    | val to Proceed: |              | Da           | te:            |  |  |  |  |
| Name: Date: Signature/ Stamp: Date: By Dan Trudgeon at 11:57 am, Dec 10, 2015                                                                                                                                                                                                                                                                                                    |                                    |                      |                               |                          |                 |              |              |                |  |  |  |  |
| Notes: A port                                                                                                                                                                                                                                                                                                                                                                    | ion of the lot will be returned    | to parking status in | the fall of 201               | 7.                       |                 |              |              |                |  |  |  |  |

## **Western Parking Permits**

| CORE PARKING                     |                 |                        |                  |                                                             |              |  |  |  |  |  |  |
|----------------------------------|-----------------|------------------------|------------------|-------------------------------------------------------------|--------------|--|--|--|--|--|--|
|                                  | Kent<br>erved p | Dr.<br>ermits only)    | <b>J</b><br>(Re. | Social Science<br>served permits only)                      |              |  |  |  |  |  |  |
| D<br>(Rese                       |                 | Weldon<br>ermits only) | K                | Support Service                                             | es <b>fP</b> |  |  |  |  |  |  |
| Ε                                | Uppe            | r Heating              | L                | Lambton                                                     |              |  |  |  |  |  |  |
|                                  | Talbo<br>Midd   |                        |                  | Siebens (P)<br>served permits only)                         |              |  |  |  |  |  |  |
| PERIMETER PARKING                |                 |                        |                  |                                                             |              |  |  |  |  |  |  |
| B                                | West            | minster                | Q                | Chemistry                                                   |              |  |  |  |  |  |  |
| H                                | Altho           | ouse                   | Τ                |                                                             |              |  |  |  |  |  |  |
| Ι                                | Sprir           | igett 伊                | Χ                | Elborn College                                              | fP           |  |  |  |  |  |  |
| Ρ                                | Sout            | h Valley               | Y                | Visual Arts                                                 |              |  |  |  |  |  |  |
| STUDENT PARKING                  |                 |                        |                  |                                                             |              |  |  |  |  |  |  |
| H                                | Alth            | ouse 🗊                 | R                | Medway 伊                                                    |              |  |  |  |  |  |  |
| Ι                                | Sprir           | ngett 伊                | S                | Huron Flats 伊                                               |              |  |  |  |  |  |  |
| Ν                                | Onta            | rio                    |                  |                                                             |              |  |  |  |  |  |  |
|                                  |                 | VISI                   | OR               | PARKING                                                     |              |  |  |  |  |  |  |
| A                                | Kent            | Drive                  | Μ                | Alumni / Thom                                               | pson         |  |  |  |  |  |  |
| D                                | D.B.            | Weldon                 | V                | Ivey (RESTRICT                                              | ED PARKING   |  |  |  |  |  |  |
| J                                | Socia           | al Science             |                  |                                                             |              |  |  |  |  |  |  |
|                                  |                 | PA                     | TIEN             | T LOTS                                                      |              |  |  |  |  |  |  |
| С                                | Med             | ical Science           | j                |                                                             |              |  |  |  |  |  |  |
|                                  | Plus            | Fowler Clir            | nic (K           | ent Dr.)                                                    |              |  |  |  |  |  |  |
| UNIVERSITY APARTMENT<br>PARKING  |                 |                        |                  |                                                             |              |  |  |  |  |  |  |
| An apartment permit is required. |                 |                        |                  |                                                             |              |  |  |  |  |  |  |
| WEEKEND FREE PARKING             |                 |                        |                  |                                                             |              |  |  |  |  |  |  |
| f<br>N                           | ree p<br>10nda  | arking from            | i Frida<br>**Tł  | Dicon have<br>ays at 5pm to<br>be Siebens free<br>s at 7pm. |              |  |  |  |  |  |  |